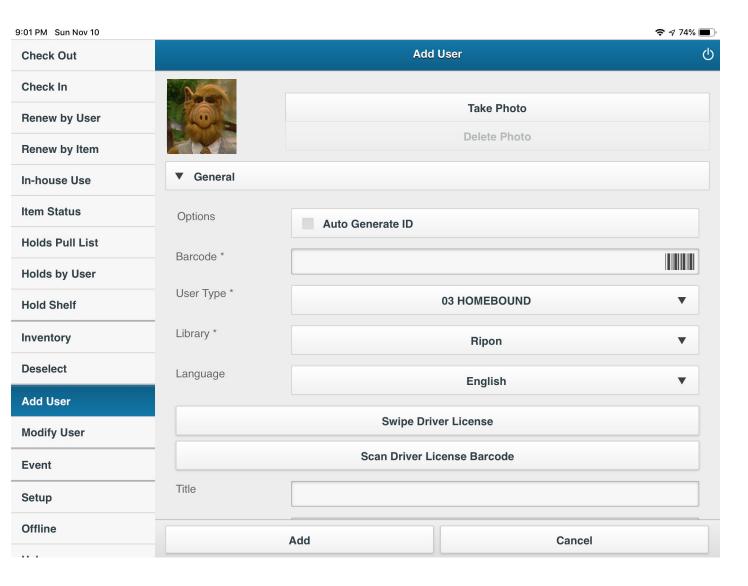

# MobileStaff: An Open World Library Experience

Carla Clark | Product Manager



# MobileStaff features

- Add, update patrons
- Perform checkouts, checkins, renewals
- Check item status, mark item used
- Inventory, weeding
- Holds
- Events
- Kiosk
- Offline





# Patron management

- Add
- Update
- Holds by patron
- Renew by patron







## Add, update a patron

# Scan a driver's license to input data









## Circulate

• Checkout







SirsiDynix<sup>®</sup>



#### Circulate

Checkin •







Inventory

Deselect

Add User

Event

Setup

Offline

.....

Modify User

| 12:41 PM Mon Nov 11 |                |                                                           | 🗢 🕫 100% 🗾       |
|---------------------|----------------|-----------------------------------------------------------|------------------|
| Check Out           |                | Check In                                                  |                  |
| Check In            |                |                                                           | Q                |
| Renew by User       | Item ID        | 777777                                                    |                  |
| Renew by Item       | 3348