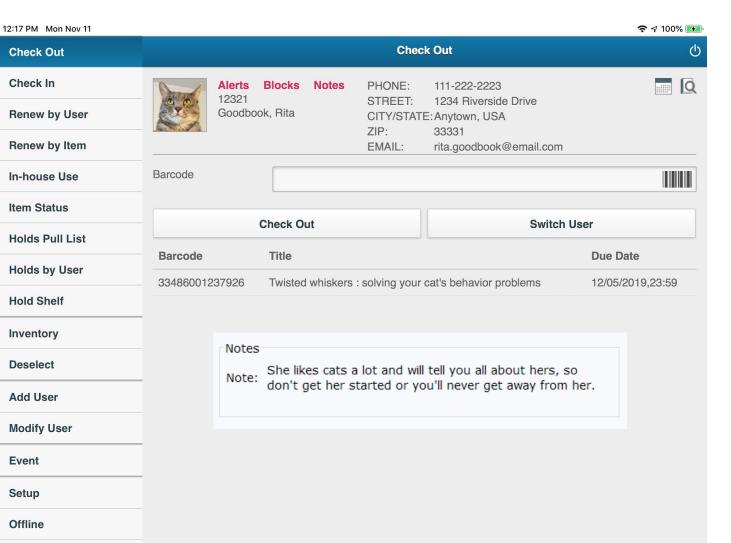

## Circulate

• Checkout

SirsiDynix<sup>®</sup>

## Kiosk mode

• Self-service

| 2:17 PM Mon Nov 11 |                                          |                                                                 |                                                                                            | 🗢 🛛 100% 📂 |
|--------------------|------------------------------------------|-----------------------------------------------------------------|--------------------------------------------------------------------------------------------|------------|
| Check Out          |                                          |                                                                 | Check Out                                                                                  | ወ          |
| Event              | Alerts 1<br>12321<br>Goodbook<br>Barcode | Notes PHONE:<br>STREET:<br>k, Rita CITY/STATE<br>ZIP:<br>EMAIL: | 111-222-2223<br>1234 Riverside Drive<br>::Anytown, USA<br>33331<br>rita.goodbook@email.com |            |
|                    | С                                        | Check Out                                                       | Switc                                                                                      | ch User    |
|                    | Barcode                                  | Title                                                           | Due Date                                                                                   |            |